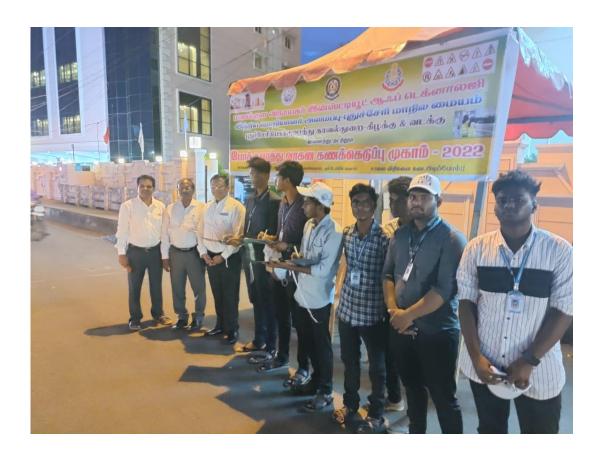

#### REPORT

Day by day the traffic crises in Puducherry is increasing. More than local vehicles other state vehicles are more coming since Puducherry is a Tourist Hub. The government has no details of those vehicles entering Puducherry. Following this, the traffic police have decided conduct a census of the vehicles coming in and going out within the Puducherry city area (Boulevard area) in association with The Institution of Engineers (I), Puducherry State Centre and Manakula Vinayagar Institute of Technology, Puducherry. This survey is planned for two days Friday and Saturday (08.07.2022 & 09.07.2022). This work is being done in collaboration with the college students. About 100 students will be active in 5 places namely Anna square, Sonambalaiyum junction, Raja Theater Junction, 45 feet road junction and Ajanta Junction. Based on this traffic survey a detailed report containing the possibility of widening of road, modification of platform alternate route to minimize the crowd in the Town limit, junction improvement to minimize the road accidents were analyzed and it will be submitted to the Government of Puducherry for consideration and implementation.

### இன்றும் நாளையும்...

கல்லூரி மாணவர்களுடன் இணைந்து இந்த பணி மேற் கொள்ளப்பட உள்ளது. இந்த கணக்கெடுப்பு பணி இன்றும் (வள்ளிக்கிழமை), நாளையும் (சனிக்கிழமை) நடக்கிறது. காலை 8 மணி முதல் இரவு 10 மணி வரை வாகனங்கள் குறித்தவிவரங்களை மாணவர் கள் கணக்கெடுக்க உள்ளனர். குறிப்பாக ஒதியஞ்சாலை சந்திப்பு, சோனாம்பாளை யம் சந்திப்பு, ராஜா தியேட் டர், 45 அடி ரோடு, அஜந்தா சந்திப்பு ஆகிய 5 இடங்களில் 100 மாணவர்கள் இந்த கணக் கெடுப்பில் ஈடுபட உள்ளனர். அவர்கள் உள்ளூர் வாகனங்கள், இருசக்கரம், 3 சக்கரம், 4 சக்க ரம், கனரக வாகனங்கள் என தனித்தனியாக கணக்கெடுப் பினை மேற்கொள்வார்கள்.