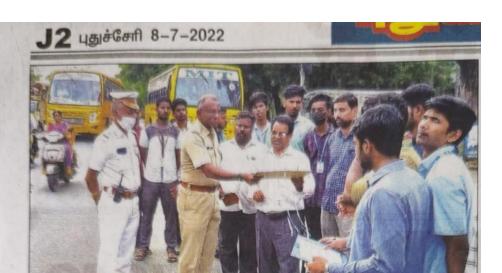

### **PAPER CLIPPINGS:**

வாகனங்களை கணக்கெடுப்பது குறித்து போக்குவரத்து போலீஸ் சூப்பிரண்டு மாறன் மாணவர்களுக்கு விளக்கம் அளித்த காட்சி.

போக்குவரத்து பிரச்சினைக்கு தீர்வு காண

### அரசுக்கு பரிந்துரை

இந்த கணக்கெடுப்பின்படி வாகனங்களுக்கு தேவை யான நிறுத்து மிடங்கள், போக்குவரத்து மாற்றங்களை செய்வது குறித்து போக்கு வரத்து போலீசார் அரசுக்கு பரிந்துரை செய்ய உள்ளனர். இந்த நிலையில் கணக்கெ டுப்புதொடர்பாகபோக்குவ ரத்து போலீஸ் சூப்பிரண்டு மாறன் நேற்று மாலை அண்ணாசாலையில்வைத்து கல்லூரி மாணவர்களுக்கு விளக்கம் அளித்தார்.