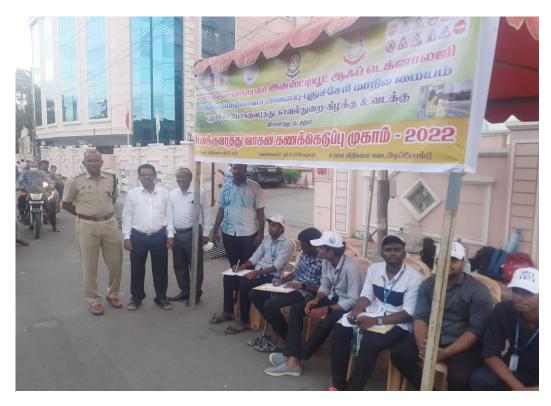

#### REPORT

Day by day the traffic crises in Puducherry is increasing. More than local vehicles other state vehicles are more coming since Puducherry is a Tourist Hub. The government has no details of those vehicles entering Puducherry. Following this, the traffic police have decided conduct a census of the vehicles coming in and going out within the Puducherry city area (Boulevard area) in association with The Institution of Engineers (I), Puducherry State Centre and Manakula Vinayagar Institute of Technology, Puducherry. This survey is planned for two days Friday and Saturday (08.07.2022 & 09.07.2022). This work is being done in collaboration with the college students. About 100 students will be active in 5 places namely Anna square, Sonambalaiyum junction, Raja Theater Junction, 45 feet road junction and Ajanta Junction. Based on this traffic survey a detailed report containing the possibility of widening of road, modification of platform alternate route to minimize the crowd in the Town limit, junction improvement to minimize the road accidents were analyzed and it will be submitted to the Government of Puducherry for consideration and implementation.

### இன்றும் நாளையும்...

கல்லூரி மாணவர்களுடன் இணைந்து இந்த பணி மேற் கொள்ளப்பட உள்ளது. இந்த கணக்கெடுப்பு பணி இன்றும் (வள்ளிக்கிழமை), நாளையும் (சனிக்கிழமை) நடக்கிறது. காலை 8 மணி முதல் இரவு 10 மணி வரை வாகனங்கள் குறித்தவிவரங்களை மாணவர் கள் கணக்கெடுக்க உள்ளனர். குறிப்பாக ஒதியஞ்சாலை சந்திப்பு, சோனாம்பாளை யம் சந்திப்பு, ராஜா தியேட் டர், 45 அடி ரோடு, அஜந்தா சந்திப்பு ஆகிய 5 இடங்களில் 100 மாணவர்கள் இந்த கணக் கெடுப்பில் ஈடுபட உள்ளனர். அவர்கள் உள்ளூர் வாகனங்கள், இருசக்கரம், 3 சக்கரம், 4 சக்க ரம், கனரக வாகனங்கள் என தனித்தனியாக கணக்கெடுப் பினை மேற்கொள்வார்கள்.