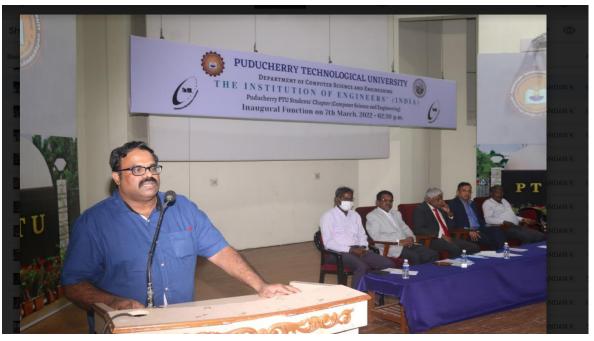

The Hub coordinator **Dr P.Salini** outlined the activities of the hub and insisted on the students' active participation in all the initiatives taken by the HUB. **Dr M.Thenmozhi**, Faculty Advisor, IEI introduced the chief guest and guest of honours to the gathering.