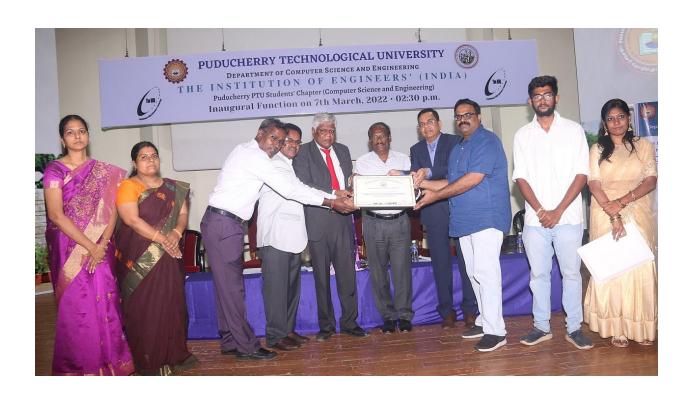

## **IEI Chapter Inauguration**

The Department of Computer Science and Engineering, Puducherry Technological University, Puducherry inaugurated The Institution of Engineers (India), Puducherry PTU Students' Chapter (CSE) on Monday, the 7<sup>th</sup> March, 2022. The World's Engineering day 2022 was also celebrated on the theme "Build back Wiser – Engineering the Future". The Programme was organized by the Students' Council "The Hub", CSE, PTU. The Honorable Vice-Chancellor of Puducherry Technological University Dr. S.Mohan, the Chief Guest of the day, motivated the students to strengthen the University by taking initiatives to innovate, build new products and bring laurels to the department as well.

**Dr B.Radjaraman**, Chairman, IE(India) and **Dr S.Thirougnaname**, Honorary Secretary, IE(India) delivered the felicitation address. The Guest of Honours deliberated on the benefits of IEI Students' Chapter which include access to IEI library, research funding and scholarships for the students members. Nearly 112 students have become members of IEI(Student)Chapter.