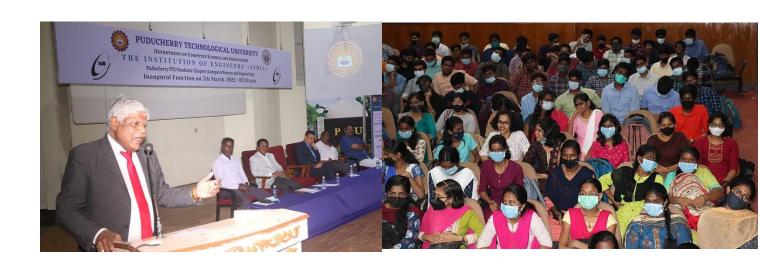

**Dr B.Radjaraman**, Chairman, IE(India) and **Dr S.Thirougnaname**, Honorary Secretary, IE(India) delivered the felicitation address. The Guest of Honours deliberated on the benefits of IEI Students' Chapter which include access to IEI library, research funding and scholarships for the students members. Nearly 112 students have become members of IEI(Student)Chapter.