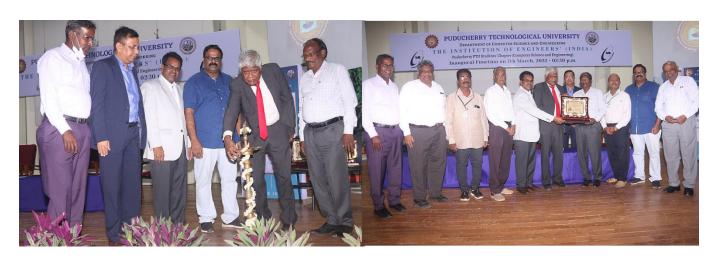

## **IEI Chapter Inauguration**

The Department of Computer Science and Engineering, Puducherry Technological University, Puducherry inaugurated The Institution of Engineers (India), Puducherry PTU Students' Chapter (CSE) on Monday, the 7<sup>th</sup> March, 2022. The World's Engineering day 2022 was also celebrated on the theme "Build back Wiser – Engineering the Future". The Programme was organized by the Students' Council "The Hub", CSE, PTU. The Honorable Vice-Chancellor of Puducherry Technological University Dr. S.Mohan, the Chief Guest of the day, motivated the students to strengthen the University by taking initiatives to innovate, build new products and bring laurels to the department as well.

**Dr B.Radjaraman**, Chairman, IE(India) and **Dr S.Thirougnaname**, Honorary Secretary, IE(India) delivered the felicitation address. The Guest of Honours deliberated on the benefits of IEI Students' Chapter which include access to IEI library, research funding and scholarships for the students members. Nearly 112 students have become members of IEI(Student)Chapter.

The inauguration of the student chapter and students' council started by lighting the kuthuvilakku. **DrG.Zayaraz**, Professor&Head, CSE, being the inspiration for starting the student chapter welcomed the gathering. He motivated the students to think wisely and build wiser engineering in the future and be a pillar forbuilding the nation to the global level.